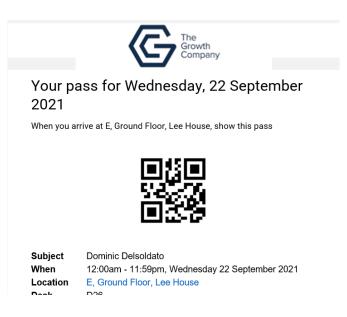

Once successfully booked:

- Click close to return to the desk booking list. Alternatively, 'New Bookings' takes you to the welcome page and 'My Bookings' takes you to view your bookings.
- Once you have booked your resource you will receive several emails to your company email address:
  - $\circ$  Booking confirmation
  - o Covid19 declaration (to be completed within the 24 hours before attendance)
  - QR checking code

# QR booking code/Checking in

Following your desk booking you will also receive an email with a QR code.

- The QR pass will be required on entry to the office in order to check in to your desk using the screens located near each external entry door.
- For those with company provided mobiles You will be able to use the QR email located on your phone to check in
- For those who do not have a company mobile To make entry quicker and easier, we would advise you to take a photo of the QR code on your personal mobile phone to use for check in