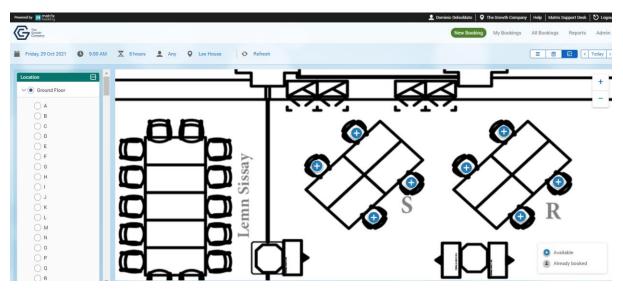

- Once you have added your search criteria, click 'Show Availability'.
- A floor plan will now appear showing the layout of the office/floor and the location of the available desks and meeting rooms.

- You can click on any of the 'clusters' and the floorplan will immediately expand and zoom in, giving you more detail.
- You can also manually zoom in and out using the + and symbols on the right of the screen. You can also click and drag the floorplan to move to a different area.
- Clicking a cluster will give the display below, showing detail of each desk or room. Any desks or rooms that have messages or alerts attached to them will be shown with an exclamation mark please check these before proceeding with your booking.