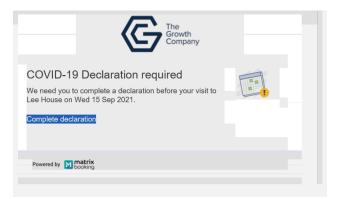

Once successfully booked:

- Click close to return to the desk booking list. Alternatively, 'New Bookings' takes you to the welcome page and 'My Bookings' takes you to view your bookings.
- Once you have booked your resource you will receive several emails to your company email address:
  - $\circ$  Booking confirmation
  - o Covid19 declaration (to be completed within the 24 hours before attendance)
  - QR checking code

#### Covid-19 declaration

You will receive an Covid-19 email declaration form to your email after you book a resource. Please ensure you have completed your COVID-19 symptoms declaration form prior to arriving at the office. This is to check that you are not currently displaying any known symptoms of Covid-19.