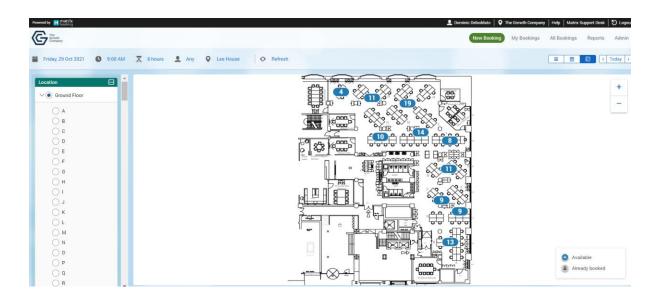

- Once you have added your search criteria, click 'Show Availability'.
- A floor plan will now appear showing the layout of the office/floor and the location of the available desks and meeting rooms.

- You can click on any of the 'clusters' and the floorplan will immediately expand and zoom in, giving you more detail.
- You can also manually zoom in and out using the + and symbols on the right of the screen. You can also click and drag the floorplan to move to a different area.
- Clicking a cluster will give the display below, showing detail of each desk or room. Any desks or rooms that have messages or alerts attached to them will be shown with an exclamation mark please check these before proceeding with your booking.